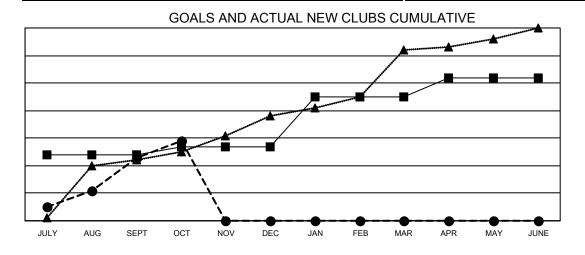

## GMT MONTHLY MEMBERSHIP PROGRESS REPORT

Multiple District 318

Results as of: 10/31/2023

CMT CA 6 - I

| GIVIT. OF LIV |               |             |               |                       |                       |                         | GIVIT CA 6-1                                       |  |  |
|---------------|---------------|-------------|---------------|-----------------------|-----------------------|-------------------------|----------------------------------------------------|--|--|
| Clubs         |               |             |               | Members               |                       |                         |                                                    |  |  |
|               | RESULTS FOR   | R 2023-2024 |               | RESULTS FOR 2023-2024 |                       |                         |                                                    |  |  |
| QUARTER       | NEW CLUB GOAL | NEW CLUBS   | DROPPED CLUBS | QUARTER MEMBI         | ER GROWTH NET<br>GOAL | MEMBER GROWTH<br>ACTUAL | DROPPED<br>MEMBERS ACTUAL<br>(including transfers) |  |  |
| JULY/AUG/SEPT | 24            | 23          | 3             | JULY/AUG/SEPT         | 1,295                 | 2,007                   | 635                                                |  |  |
| OCT/NOV/DEC   | 3             | 6           | 0             | OCT/NOV/DEC           | 770                   | 336                     | 150                                                |  |  |
| JAN/FEB/MAR   | 18            | 0           | 0             | JAN/FEB/MAR           | 790                   | 0                       | 0                                                  |  |  |
| APR/MAY/JUNE  | 7             | 0           | 0             | APR/MAY/JUNE          | 745                   | 0                       | 0                                                  |  |  |

■- CURRENT YEAR GOALS FOR NEW CLUBS

- CURRENT YEAR ACTUAL NEW CLUBS

▲ - LAST YEAR ACTUAL NEW CLUBS