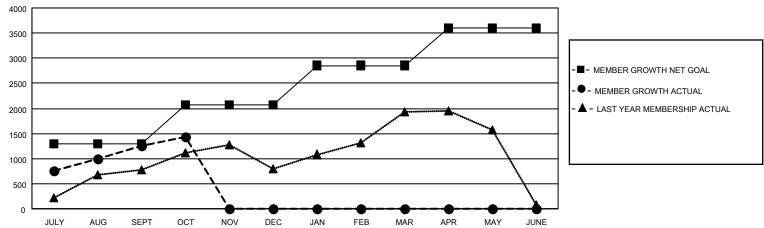

## GMT MONTHLY MEMBERSHIP PROGRESS REPORT

Multiple District 318

Results as of: 10/31/2023

CMT CA 6 - I

| GIVIT. OF LIV |               |             |               |                       |                       |                         | GIVIT CA 6-1                                       |  |  |
|---------------|---------------|-------------|---------------|-----------------------|-----------------------|-------------------------|----------------------------------------------------|--|--|
| Clubs         |               |             |               | Members               |                       |                         |                                                    |  |  |
|               | RESULTS FOR   | R 2023-2024 |               | RESULTS FOR 2023-2024 |                       |                         |                                                    |  |  |
| QUARTER       | NEW CLUB GOAL | NEW CLUBS   | DROPPED CLUBS | QUARTER MEMBI         | ER GROWTH NET<br>GOAL | MEMBER GROWTH<br>ACTUAL | DROPPED<br>MEMBERS ACTUAL<br>(including transfers) |  |  |
| JULY/AUG/SEPT | 24            | 23          | 3             | JULY/AUG/SEPT         | 1,295                 | 2,007                   | 635                                                |  |  |
| OCT/NOV/DEC   | 3             | 6           | 0             | OCT/NOV/DEC           | 770                   | 336                     | 150                                                |  |  |
| JAN/FEB/MAR   | 18            | 0           | 0             | JAN/FEB/MAR           | 790                   | 0                       | 0                                                  |  |  |
| APR/MAY/JUNE  | 7             | 0           | 0             | APR/MAY/JUNE          | 745                   | 0                       | 0                                                  |  |  |

## GOALS AND ACTUAL MEMBERS CUMULATIVE

| DROPPED CLUBS: 3            |     | 424 CLUBS OF 821 ADDED 1 OR MORE<br>NEW MEMBERS | GENDER DISTRIBUTION  MALE 21,942 (81.85%) |                |         |
|-----------------------------|-----|-------------------------------------------------|-------------------------------------------|----------------|---------|
| DROPPED MEMBERS             |     |                                                 | FEMALE                                    | 4,867 (18.15%) |         |
| DECEASED                    | 37  | CLICK HERE FOR CUMULATIVE                       | TOTAL FAMILY UNIT MEMBERS                 |                | 8,247   |
| CLUB CANCELLED 24 OTHER 727 |     | MEMBERSHIP DATA                                 |                                           |                | 4 0 4 5 |
|                             |     |                                                 | FAMILY MEMBERS PAYING HALF DUES           |                | 4,345   |
| TOTAL                       | 788 |                                                 |                                           |                |         |